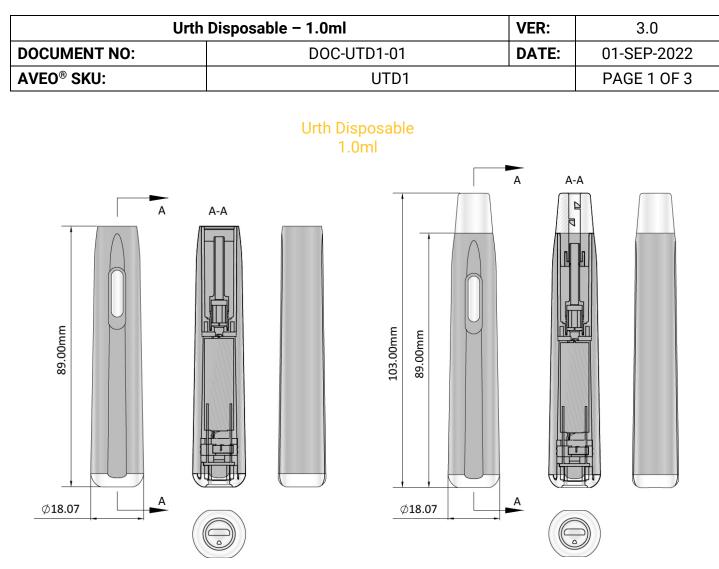

# **Technical Specification Sheet**

#### **Description:**

Top fill disposable vaporizer cartridge system. Press-on mouthpiece. Durable, high quality hemp based shell. Mouthpiece with Helix airflow. Auto pre-heat built-in. Micro USB charge port to ensure full battery charge.

### Features:

- >>> AVEO<sup>®</sup> Technology Atomizer
- >>> Top loading, compatible with most filling machines
- Eco-Friendly Hemp based shell
- Helix airflow
- Auto pre-heat
- Micro-USB Charge Port
- 1.7mm aperture for various oil viscosities
- 1.0mL capacity

### **Technical Specification Sheet**

| Urth Disposable – 1.0ml |             | VER:  | 3.0         |
|-------------------------|-------------|-------|-------------|
| DOCUMENT NO:            | DOC-UTD1-01 | DATE: | 01-SEP-2022 |
| AVEO <sup>®</sup> SKU:  | UTD1        |       | PAGE 2 OF 3 |